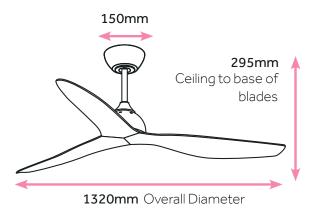

### **NO LIGHT**

#### C3100/101B - 52" White

C3100/202B - 52" Black

#### 2 RODS INCLUDED IN THE BOX!

We include 2 rods (125mm and 250mm long) in the box, all measurements are based on using the 125mm rod. The 250mm rod is perfect for higher than average ceilings.