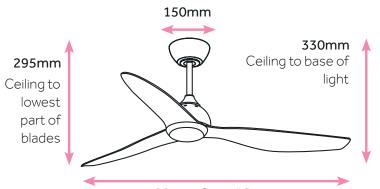

# **DIMMABLE CCT LED LIGHT**

#### C3101/101B - 52" White

C3101/202B - 52" Black

1320mm Overall Diameter

#### 2 RODS INCLUDED IN THE BOX!

We include 2 rods (125mm and 250mm long) in the box, all measurements are based on using the 125mm rod. The 250mm rod is perfect for higher than average ceilings.