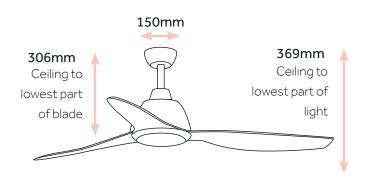

### 2 RODS INCLUDED IN THE BOX!

We include 2 rods (125mm and 250mm long) in the box, all measurements are based on using the 125mm rod. The 250mm rod is perfect for higher than average ceilings.