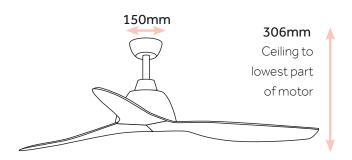

### 2 RODS INCLUDED IN THE BOX!

We include 2 rods (125mm and 250mm long) in the box, all measurements are based on using the 125mm rod. The 250mm rod is perfect for higher than average ceilings.